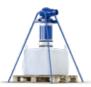

## **DUST COLLECTION SYSTEM**

**BDC-66**Dust Collector

BDC-99 Dust Collector

**E12278** Pre-Separator

**001112SR** 20 m Suction Hose Ø150 mm