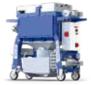

## **DUST COLLECTION SYSTEM**

**BDC-66**Dust Collector

BDC-99 Dust Collector

**E12278** Pre-Separator

**001112SR** 20 m Suction Hose Ø150 mm