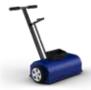

# 1-15DS SHOT BLASTER

# A WALK-BEHIND SHOT BLASTER FOR SURFACE PREPARATION

The Blastrac 1-15DS blast-cleaning machine offers a high level of versatility for any size job site. Its heavy duty blasting ability makes it ideal for large sized surface preparation applications. The 1-15DS is a shot blasting machine of high quality and strong fabrication and equipped with its own height adjusting system for easy transportation. In addition, its drive motor for self-propelled operation features an integrated brake which helps maintain speed on ramps and inclines.

## STEERING HANDLE

This economical, self-propelled shot blasting machine features drive controls on the steering handle.