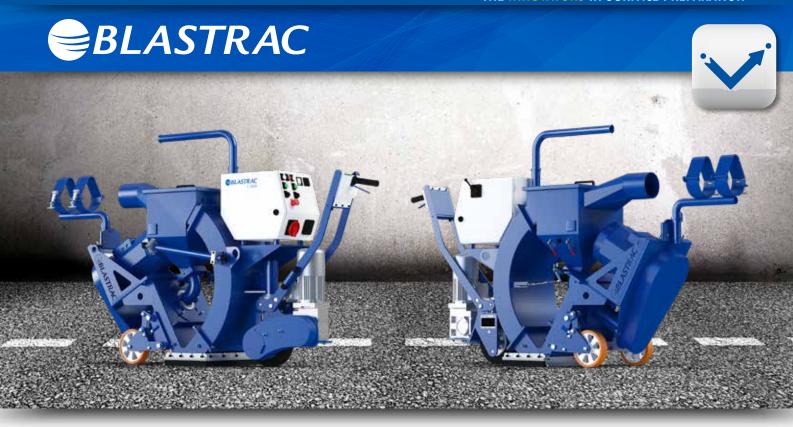

# 1-15DS SHOT BLASTER

# A WALK-BEHIND SHOT BLASTER FOR SURFACE PREPARATION

The Blastrac 1-15DS blast-cleaning machine offers a high level of versatility for any size job site. Its heavy duty blasting ability makes it ideal for large sized surface preparation applications. The 1-15DS is a shot blasting machine of high quality and strong fabrication and equipped with its own height adjusting system for easy transportation. In addition, its drive motor for self-propelled operation features an integrated brake which helps maintain speed on ramps and inclines.

The 1-15DS is dust free when connected to the appropriate Blastrac dust collection system. Blastrac has designed a full range of dust collectors, consumables and optional items which give the opportunity to process any floor and specific application.