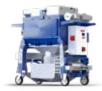

# 1-15DS SHOT BLASTER

# A WALK-BEHIND SHOT BLASTER FOR SURFACE PREPARATION

The Blastrac 1-15DS blast-cleaning machine offers a high level of versatility for any size job site. Its heavy duty blasting ability makes it ideal for large sized surface preparation applications. The 1-15DS is a shot blasting machine of high quality and strong fabrication and equipped with its own height adjusting system for easy transportation. In addition, its drive motor for self-propelled operation features an integrated brake which helps maintain speed on ramps and inclines.

### DRIVE MOTOR

The machine is equipped with a drive motor for ease of use.

### **DUST HOSE & CABLE HOLDERS**

The 1-15DS is equipped with a dust hose and cable holders in order to make operations easier while blasting.

## STEERING HANDLE

This economical, self-propelled shot blasting machine features drive controls on the steering handle.