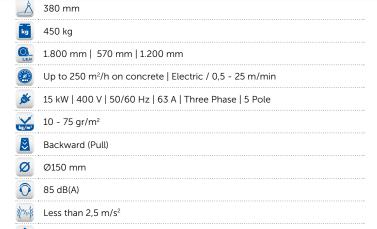

# 1-15DS SHOT BLASTER

# A WALK-BEHIND SHOT BLASTER FOR SURFACE PREPARATION

The Blastrac 1-15DS blast-cleaning machine offers a high level of versatility for any size job site. Its heavy duty blasting ability makes it ideal for large sized surface preparation applications. The 1-15DS is a shot blasting machine of high quality and strong fabrication and equipped with its own height adjusting system for easy transportation. In addition, its drive motor for self-propelled operation features an integrated brake which helps maintain speed on ramps and inclines.